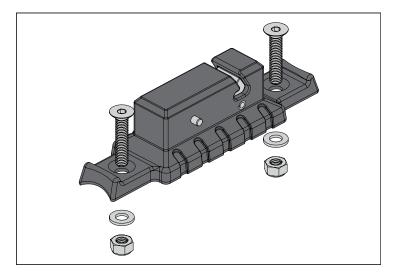

3. **FLAT MOUNT INSTALL:** Drill two 3/8" diameter holes 5.5" apart along straight line path. Using supplied hardware, install Base Mount to flat surface.

To reduce risk of injury in event of accident, **DO NOT** mount in area around head, torso, or in manner which compromises airbags or interior padding.