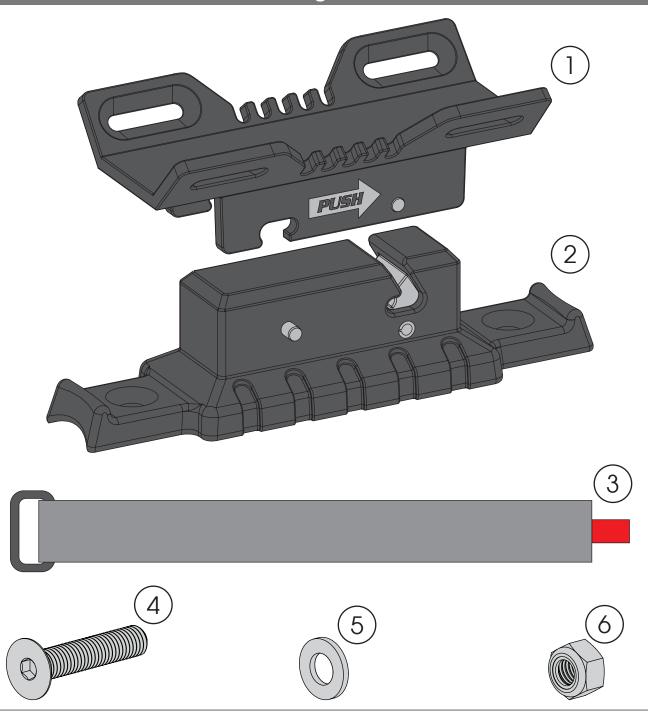

### Components

- 1. Fire Extinguisher Holder
- 2. Base Mount
- 3. Velcro Strap

- (1) 4. M8 Flat Head Screw
- (1) 5. M8 Flat Washer
- (4) 6. M8 Lock Nut

(2)