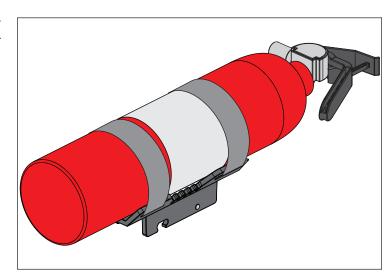

# Elite Fire Extinguisher Holder

1. Feed Velcro Straps through slots in Fire Extinguisher Holder.

2. Place fire extinguisher in Holder and securely fasten Velcro Straps. Do not cover fire extinguisher instructions with Hose Clamps.