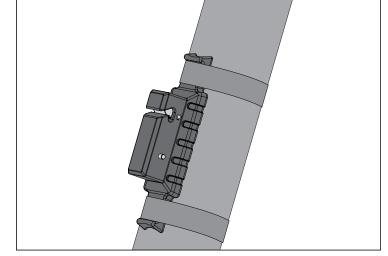

### Elite Fire Extinguisher Holder

4. **SPORT BAR MOUNT INSTALL:** Place Base Mount on sport bar, wrap Velcro Straps around Base Mount, and securely fasten.

To reduce risk of injury in event of accident, **DO NOT** mount in area around head, torso, or in manner which compromises airbags or interior padding.

NOTICE

Install Base Mount so latch is at top (For vertical or inclined mount).

5. To attach Fire Extinguisher Holder to Base Mount, place guide pin (Holder) in groove (Mount) and press in until locked in place.