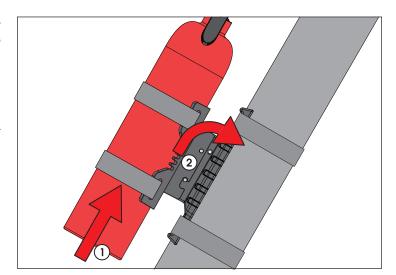

6. To remover Fire Extinguisher Holder from Base Mount, push Holder up from bottom and rotate bottom of fire extinguisher away from Mount.

Ilf Holder is difficult to remove, lubricate groove area and guide pin.