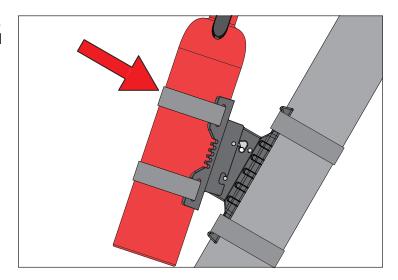

# Elite Fire Extinguisher Holder

1. Feed Velcro Straps through slots in Fire Extinguisher Holder.

2. Place fire extinguisher in Holder and securely fasten Velcro Straps. Do not cover fire extinguisher instructions with Hose Clamps.