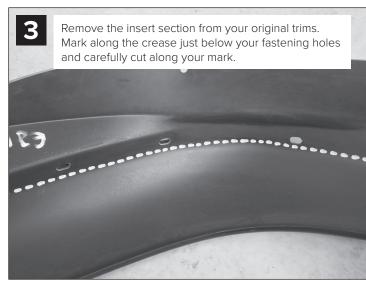

## **Defender Front Wheel Arches**

The quality parts for Land Rovers

Part Number - DA1979

Last Stage - First hold arch in position then the fill in piece, line holes up and fix in place. Starting from centre top working your way down either side.