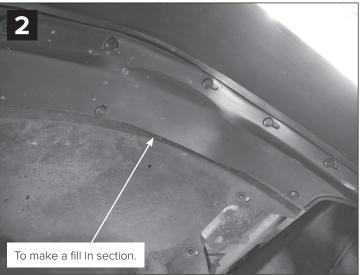

## **Defender Front Wheel Arches**

The quality parts for Land Rovers

Part Number - DA1979

Last Stage - First hold arch in position then the fill in piece, line holes up and fix in place. Starting from centre top working your way down either side.