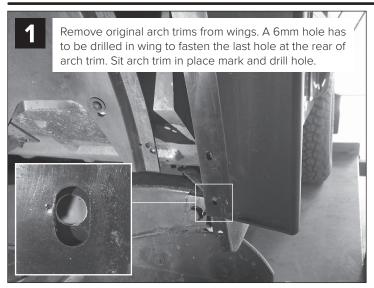

## **Defender Front Wheel Arches**

The quality parts for Land Rovers

Part Number - DA1979

Last Stage - First hold arch in position then the fill in piece, line holes up and fix in place. Starting from centre top working your way down either side.