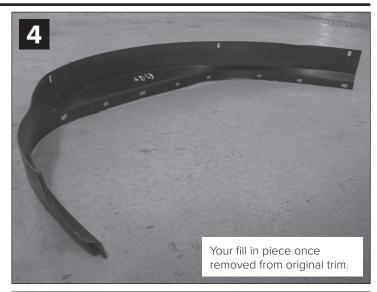

## **Defender Front Wheel Arches**

The quality parts for Land Rovers

Part Number - DA1979

Last Stage - First hold arch in position then the fill in piece, line holes up and fix in place. Starting from centre top working your way down either side.