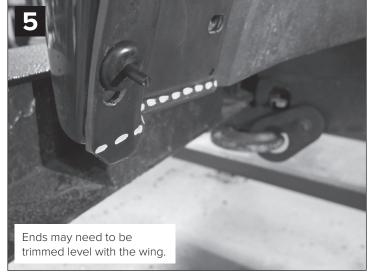

## **Defender Front Wheel Arches**

The quality parts for Land Rovers

Part Number - DA1979

Last Stage - First hold arch in position then the fill in piece, line holes up and fix in place. Starting from centre top working your way down either side.