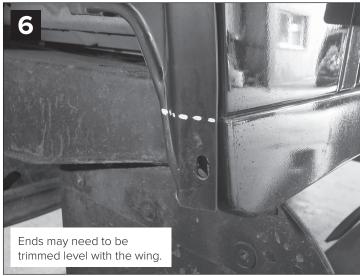

## **Defender Front Wheel Arches**

The quality parts for Land Rovers

Part Number - DA1979

Last Stage - First hold arch in position then the fill in piece, line holes up and fix in place. Starting from centre top working your way down either side.