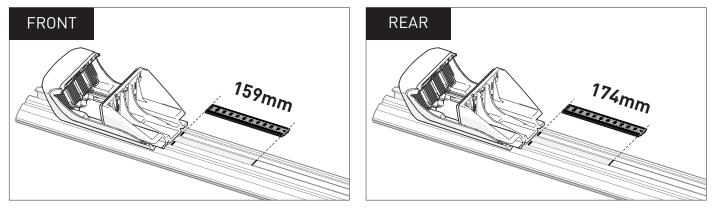

| $\checkmark$ | x   | x  | ×  | $\checkmark$ | ×  | $\checkmark$ |
| RUNNING<br>DATES                                     | 2022 -                                                                                                                                                         | 2022 -       | -   | -  | -  | 2022 -       | -  | 2022 -       |
| VEHICLE<br>NOTES                                     | Load rating table below, specifically for the Ranger Wildtrak tub rails, is to be used instead of the generic RX100 leg instruction load rating table on pg 5. |              |     |    |    |              |    |              |



### **MEASUREMENT STRIPS**



## **CROSS BAR DETAILS**



Proceed to Step 16 of the **LEG KIT** instructions to complete installation.

#### Rhino-Rack AUSTRALIA 22A Hanson Pl, Eastern Creek, NSW, 2766

Rhino-Rack USA Unit D, 2450 Airport Blvd, Aurora, CO, 80011

#### RHINORACK.COM

Doc. No: R3140 Issue No:1 Issue Date: 17-Oct-22