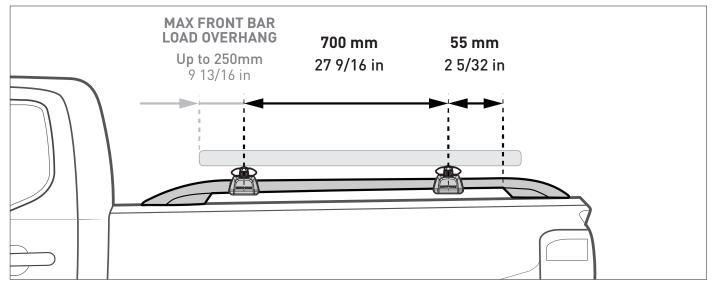

## **CROSS BAR DETAILS**

Proceed to Step 16 of the **LEG KIT** instructions to complete installation.