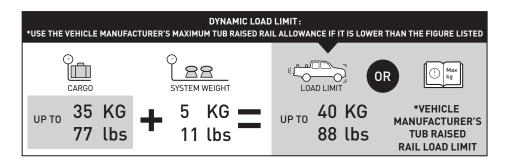

# **RX100 CROSSBAR SUPPLEMENT**

| VEHICLE                                              |                                                                                                                                                                |              |     |    |    | CROSSBAR     |    |              |
|------------------------------------------------------|----------------------------------------------------------------------------------------------------------------------------------------------------------------|--------------|-----|----|----|--------------|----|--------------|
| FORD Ranger Wildtrak Pickup/Ute Tub Raised Rail 4 dr |                                                                                                                                                                |              |     |    |    | VA165B       |    |              |
| REGION                                               | AUS                                                                                                                                                            | NZ           | USA | CA | SA | UK           | EU | ZA           |
| AVAILABILITY                                         | $\checkmark$                                                                                                                                                   | $\checkmark$ | x   | x  | ×  | $\checkmark$ | ×  | $\checkmark$ |
| RUNNING<br>DATES                                     | 2022 -                                                                                                                                                         | 2022 -       | -   | -  | -  | 2022 -       | -  | 2022 -       |
| VEHICLE<br>NOTES                                     | Load rating table below, specifically for the Ranger Wildtrak tub rails, is to be used instead of the generic RX100 leg instruction load rating table on pg 5. |              |     |    |    |              |    |              |